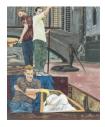

The Wyverns Drinking Club (Initiation Dinner), 2017
Transfer drawing in brown and black ink on paper 30.5 x 22.9 cm 12 x 9 in

A Fresher (Studying), 2017
Transfer drawing in brown and black ink on paper
30.5 x 22.9 cm
12 x 9 in