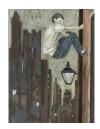

Caesarian Sunday (Battle for Jesus Green), 2017 Transfer drawing in brown and black ink on paper 30.5 x 22.9 cm 12 x 9 in

Cambridge Nightclimber (Scaling the Roof), 2017 Graphite, charcoal, conté crayon and gouache on paper 35.4 x 41.6 cm 13 15/16 x 16 3/8 in

Nightclimbers (Cambridge Living), 2017 Transfer drawing in brown and black ink on paper 61 x 23.2 cm 24 x 9 1/8 in

Nightclimber #8 (Cambridge Living), 2017 Transfer drawing in brown and black ink on paper 61 x 22.9 cm 24 x 9 in