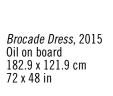

## Chantal Joffe I Victoria Miro Mayfair

All works are listed clockwise from entrance

Gallery I

Emilia, 2015 Oil on board 25.5 x 20.5 cm 10 1/8 x 8 1/8 in

Esme in Haggerston, 2015 Oil on board 30.5 x 40.6 x 2.2 cm 12 1/8 x 16 x 7/8 in

Brunette in Stripes, 2015 Oil on board 28 x 21 cm 11 1/8 x 8 1/4 in

Anne in her Study, 2015 Oil on board 40.8 x 30.5 cm 16 1/8 x 12 1/8 in

Ted and Sylvia, 2015 Oil on canvas 50.4 x 40.8 cm 19 7/8 x 16 1/8 in

Robert, Harriet and Elizabeth, 2015 Oil on board 30.5 x 40.7 cm 12 1/8 x 16 1/8 in

The Writer, 2015 Oil on canvas 55.5 x 40.8 cm 21 7/8 x 16 1/8 in

Anne and Linda, 2015 Oil on board 40.8 x 30.5 cm 16 1/8 x 12 1/8 in

Sheridan, Caroline, Ivana and Robert, 2015 Oil on board 27.9 x 35.5 cm 11 x 14 in

Phoebe with Andrew, 2015 Oil on canvas 40.5 x 50.5 cm 16 x 19 7/8 in

Assia, 2015 Oil on board 40.7 x 30.5 cm 16 1/8 x 12 1/8 in

Self-Portrait in a Red Jumper, 2015 Oil on canvas 61 x 50 cm 24 1/8 x 19 3/4 in

Ivana, 2015 Oil on board 22.8 x 30.3 x 2.3 cm 9 x 11 7/8 x 7/8 in

Esme in the Beach Hut, 2015 Oil on canvas 45.8 x 36 x 2.5 cm 18 1/8 x 14 1/8 x 1 in

Sylvia at the Beach, 2015 Oil on board 35.5 x 28 cm 14 x 11 1/8 in

Paula in a Black Dress, 2015 Oil on board 28 x 21 cm 11 1/8 x 8 1/4 in

Moll in Red, 2015 Oil on board 28 x 21 cm 11 1/8 x 8 1/4 in

Jean and Robert, 2015 Oil on board 40.7 x 30.5 cm 16 1/8 x 12 1/8 in

Brunette in a Blue Shirt, 2015

Blonde in a Black Sweater, 2015

Paula in a High-Necked Blouse,

30 x 20 x 3.5 cm 11 3/4 x 7 7/8 x 1 3/8 in

Esme in the Beach Hut, 2015

Esme and Alba in Madison

Square Garden, 2015